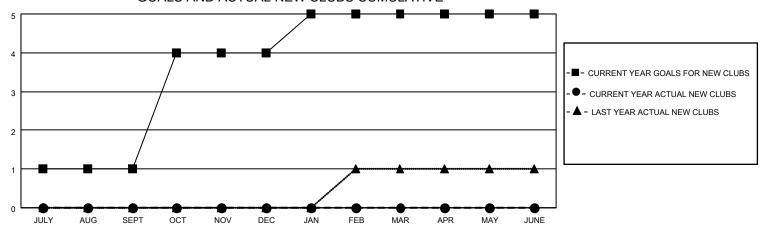

## MONTHLY MEMBERSHIP PROGRESS REPORT

LOCATION TEXAS District 2 S1 Results as of: 12/31/2020

| Clubs         |               |             |               | Members               |                        |                         |                                                    |  |
|---------------|---------------|-------------|---------------|-----------------------|------------------------|-------------------------|----------------------------------------------------|--|
|               | RESULTS FOR   | R 2020-2021 |               | RESULTS FOR 2020-2021 |                        |                         |                                                    |  |
| QUARTER       | NEW CLUB GOAL | NEW CLUBS   | DROPPED CLUBS | QUARTER MEMI          | BER GROWTH NET<br>GOAL | MEMBER GROWTH<br>ACTUAL | DROPPED<br>MEMBERS ACTUAL<br>(including transfers) |  |
| JULY/AUG/SEPT | 1             | 0           | 0             | JULY/AUG/SEPT         | 5                      | 24                      | 50                                                 |  |
| OCT/NOV/DEC   | 3             | 0           | 1             | OCT/NOV/DEC           | 80                     | 28                      | 63                                                 |  |
| JAN/FEB/MAR   | 1             | 0           | 0             | JAN/FEB/MAR           | 90                     | 0                       | 0                                                  |  |
| APR/MAY/JUNE  | 0             | 0           | 0             | APR/MAY/JUNE          | 75                     | 0                       | 0                                                  |  |