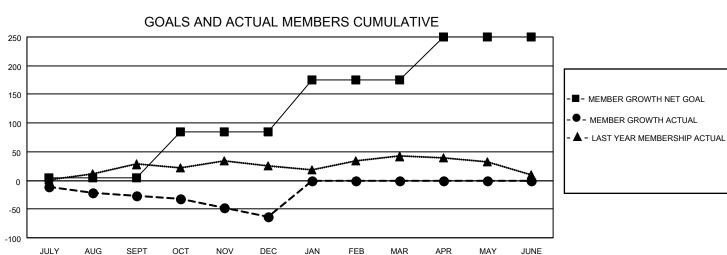

## MONTHLY MEMBERSHIP PROGRESS REPORT

LOCATION TEXAS District 2 S1 Results as of: 12/31/2020

| Clubs         |               |             |               | Members               |                        |                         |                                                    |  |
|---------------|---------------|-------------|---------------|-----------------------|------------------------|-------------------------|----------------------------------------------------|--|
|               | RESULTS FOR   | R 2020-2021 |               | RESULTS FOR 2020-2021 |                        |                         |                                                    |  |
| QUARTER       | NEW CLUB GOAL | NEW CLUBS   | DROPPED CLUBS | QUARTER MEMI          | BER GROWTH NET<br>GOAL | MEMBER GROWTH<br>ACTUAL | DROPPED<br>MEMBERS ACTUAL<br>(including transfers) |  |
| JULY/AUG/SEPT | 1             | 0           | 0             | JULY/AUG/SEPT         | 5                      | 24                      | 50                                                 |  |
| OCT/NOV/DEC   | 3             | 0           | 1             | OCT/NOV/DEC           | 80                     | 28                      | 63                                                 |  |
| JAN/FEB/MAR   | 1             | 0           | 0             | JAN/FEB/MAR           | 90                     | 0                       | 0                                                  |  |
| APR/MAY/JUNE  | 0             | 0           | 0             | APR/MAY/JUNE          | 75                     | 0                       | 0                                                  |  |